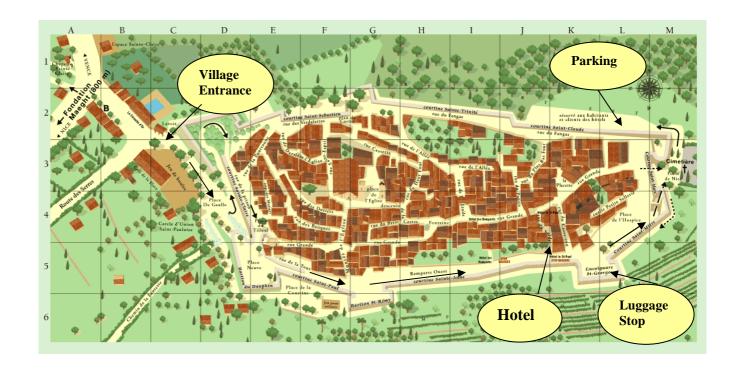

Take the "*Cagnes-sur-Mer / Vence*" exit and follow the signpost to Vence. On the road to Vence, follow the signpost "*Saint-Paul*".

On your arrival at the entrance of the village, there is a red traffic light with bollards. You will find an **intercom to** call the security post by pushing the button. Give them your name and tell them you have a reservation for the "*Le Saint-Paul*" hotel. When the red traffic light is off, you can drive inside the village. Take the turning on your left and follow the signs to the hotel.